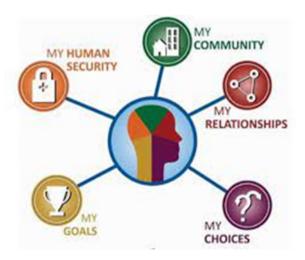

# Let's Talk About: CQL The Council on Quality and Leadership

#### Personal Outcome Measures - Factor Expectations (What We Look For)

Time for Factor 3: My Relationships!

Over the next 3 months, we will break down each indicator for this factor including: 12) People are connected to natural support networks, 13) People have friends, 14) People have intimate relationships, 15) People decide when to share personal information, and 16) People perform different social roles.

My Relationships: Overview

Relationships, be they with biological or chosen family, friends, or romantic partners, produce a sense of belonging. Relationships are personally defined, ranging from who one chooses to share information with, to a deep level of familiarity and intimacy. CQL believes relationships create links to the greater world that create a blanket of security and help people who receive support develop and maintain social roles. Social capital, the impact of social ties and relationships, promotes personal outcomes.